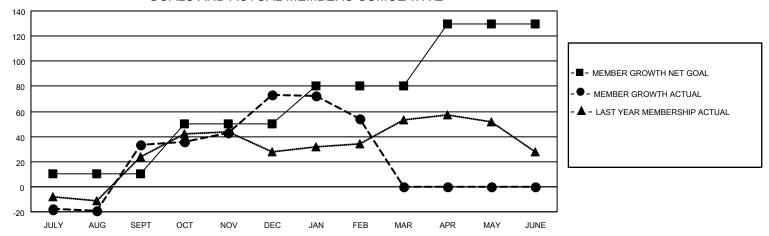

## MONTHLY MEMBERSHIP PROGRESS REPORT

LOCATION ROMANIA District 124 Results as of: 2/28/2021

| Clubs         |               |             |               | Members               |                        |                         |                                                    |  |
|---------------|---------------|-------------|---------------|-----------------------|------------------------|-------------------------|----------------------------------------------------|--|
|               | RESULTS FOR   | R 2020-2021 |               | RESULTS FOR 2020-2021 |                        |                         |                                                    |  |
| QUARTER       | NEW CLUB GOAL | NEW CLUBS   | DROPPED CLUBS | QUARTER MEME          | BER GROWTH NET<br>GOAL | MEMBER GROWTH<br>ACTUAL | DROPPED<br>MEMBERS ACTUAL<br>(including transfers) |  |
| JULY/AUG/SEPT | 0             | 3           | 0             | JULY/AUG/SEPT         | 10                     | 82                      | 47                                                 |  |
| OCT/NOV/DEC   | 1             | 2           | 0             | OCT/NOV/DEC           | 40                     | 88                      | 48                                                 |  |
| JAN/FEB/MAR   | 2             | 0           | 2             | JAN/FEB/MAR           | 30                     | 7                       | 26                                                 |  |
| APR/MAY/JUNE  | 1             | 0           | 0             | APR/MAY/JUNE          | 50                     | 0                       | 0                                                  |  |

## GOALS AND ACTUAL MEMBERS CUMULATIVE

| DROPPED CLUBS: 2           |     | 26 CLUBS OF 79 ADDED 1 OR MORE<br>NEW MEMBERS | GENDER DISTRIBUTION  MALE 824 (51.50%) |              |     |
|----------------------------|-----|-----------------------------------------------|----------------------------------------|--------------|-----|
| DROPPED MEMBERS            |     |                                               | FEMALE                                 | 776 (48.50%) |     |
| DECEASED                   | 4   | CLICK HERE FOR CUMULATIVE                     | TOTAL FAMILY UNIT MEMBERS              |              | 222 |
| CLUB CANCELLED 18 OTHER 99 |     | MEMBERSHIP DATA                               | FAMILY MEMBERS PAYING HALF             |              | 115 |
|                            |     |                                               |                                        |              | 115 |
| TOTAL                      | 121 |                                               |                                        |              |     |