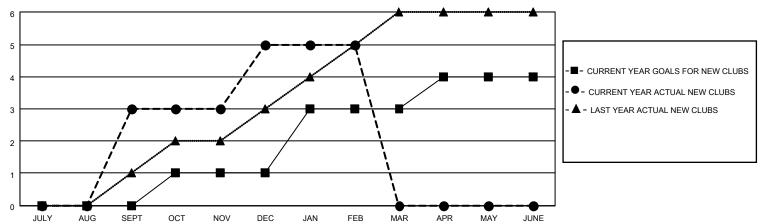

## MONTHLY MEMBERSHIP PROGRESS REPORT

LOCATION ROMANIA District 124 Results as of: 2/28/2021

| Clubs         |               |             |               | Members               |                        |                         |                                                    |  |
|---------------|---------------|-------------|---------------|-----------------------|------------------------|-------------------------|----------------------------------------------------|--|
|               | RESULTS FOR   | R 2020-2021 |               | RESULTS FOR 2020-2021 |                        |                         |                                                    |  |
| QUARTER       | NEW CLUB GOAL | NEW CLUBS   | DROPPED CLUBS | QUARTER MEME          | BER GROWTH NET<br>GOAL | MEMBER GROWTH<br>ACTUAL | DROPPED<br>MEMBERS ACTUAL<br>(including transfers) |  |
| JULY/AUG/SEPT | 0             | 3           | 0             | JULY/AUG/SEPT         | 10                     | 82                      | 47                                                 |  |
| OCT/NOV/DEC   | 1             | 2           | 0             | OCT/NOV/DEC           | 40                     | 88                      | 48                                                 |  |
| JAN/FEB/MAR   | 2             | 0           | 2             | JAN/FEB/MAR           | 30                     | 7                       | 26                                                 |  |
| APR/MAY/JUNE  | 1             | 0           | 0             | APR/MAY/JUNE          | 50                     | 0                       | 0                                                  |  |

## GOALS AND ACTUAL NEW CLUBS CUMULATIVE